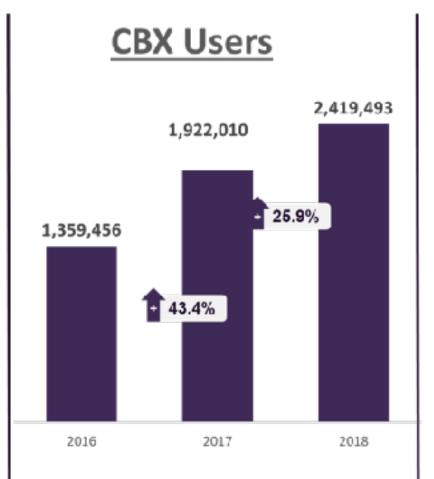

# CBX opened its doors on December 9th, 2015 and has served over 4.5 million passengers\*