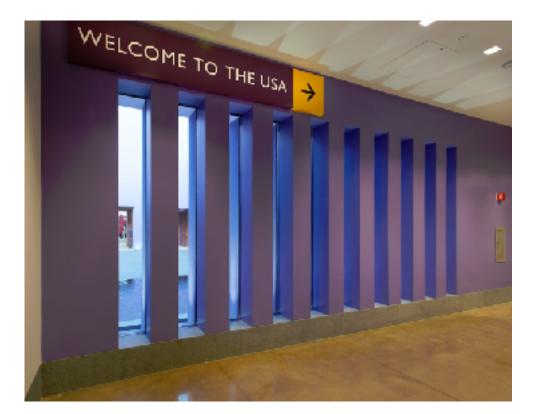

## Entrance to the terminal building in U.S.A.

Arrivals area: entrance area to USA.