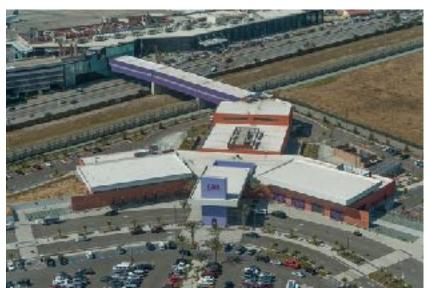

### How does Cross Border Xpress operate?

A closed pedestrian bridge of 390 ft at the border between Mexico and the United States connected to a new Terminal building in San Diego with the Airport of Tijuana. It attracts new users to TIJ serving as an International Terminal on US and Mexican soil. SOUTHBOUND +/- 525 (160m) USA MEXICO NORTHBOUND