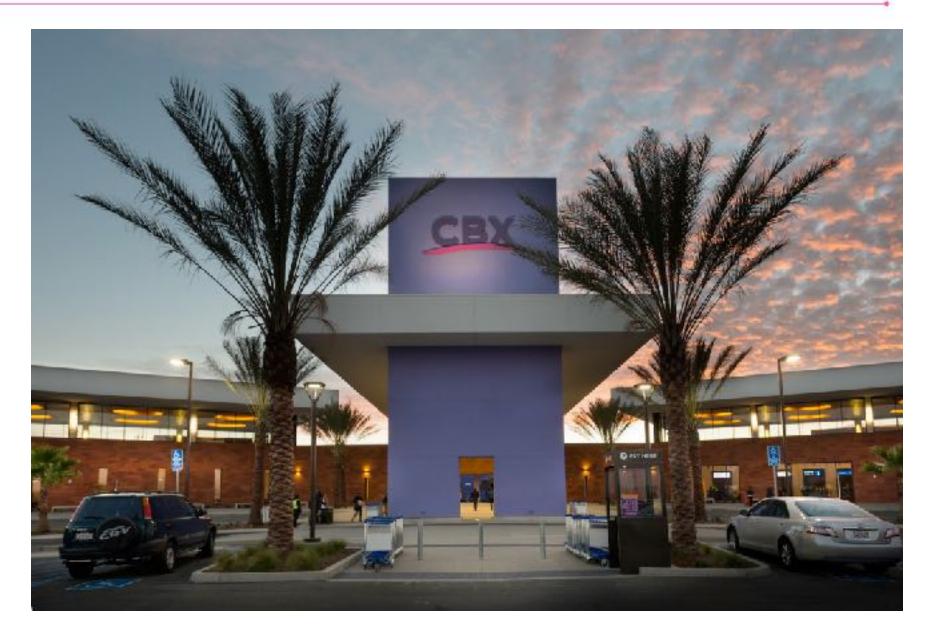

An economic stimulator for business travel to and from Mexico.
- A 'one-of-a-kind' border crossing.
- A 'state of the art' US CBP port of entry.
- A bi-national symbol of cooperation.





## Construction began mid 2014





# Finally the last piece...





### How does Cross Border Xpress operate?



A closed pedestrian bridge of 390 ft at the border between Mexico and the United States connected to a new Terminal building in San Diego with the Airport of Tijuana. It attracts new users to TIJ serving as an International Terminal on US and Mexican soil. SOUTHBOUND +/- 525 (160m) USA MEXICO NORTHBOUND

# CBX opened its doors on December 9th, 2015 and has served over 4.5 million passengers\*





## It has a total of 2,300 parking spots





## Entrance to the terminal building in U.S.A.





#### Inside, airline kiosks and CBX booths welcome passengers





#### Passengers walk through a Duty Free area before leaving the US.





...the next step is to walk 390 feet using the bridge towards Mexico





# When traveling northbound, passengers are processed through a modern and comfortable area by U.S. Customs and Border Protection.











Passengers buy their tickets online, inside the terminals or directly with their airline.



1. Online www.crossborderxpress.com



2. In the terminal



3. Airlines



SINGLE TICKET



**ROUND TRIP** 



**FAMILY PACKAGES** 



(Start at \$55 USD)

\*Online prices are displayed

## Cross Border Xpress





What is Cross Border Xpress?



Market Potential



**Opportunity Areas** 



**New Services Added** 

# TIJ / CBX has privileged ac