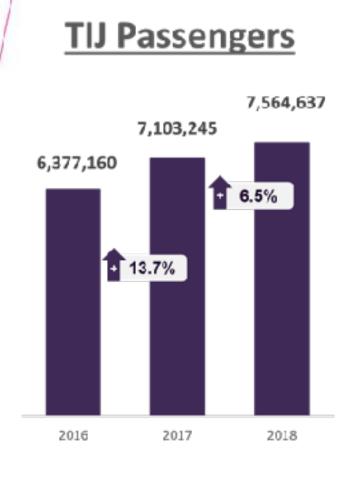

#### Total TIJ Passengers

n mi lions

#### TIJ has grown rapidly and the growth is expected to continue given the accessibility granted by CBX