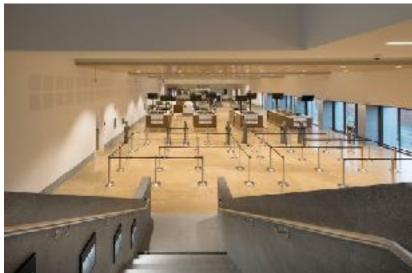

#### Inside, airline kiosks and CBX booths welcome passengers

# When traveling northbound, passengers are processed through a modern and comfortable area by U.S. Customs and Border Protection.

Passengers buy their tickets online, inside the terminals or directly with their airline.