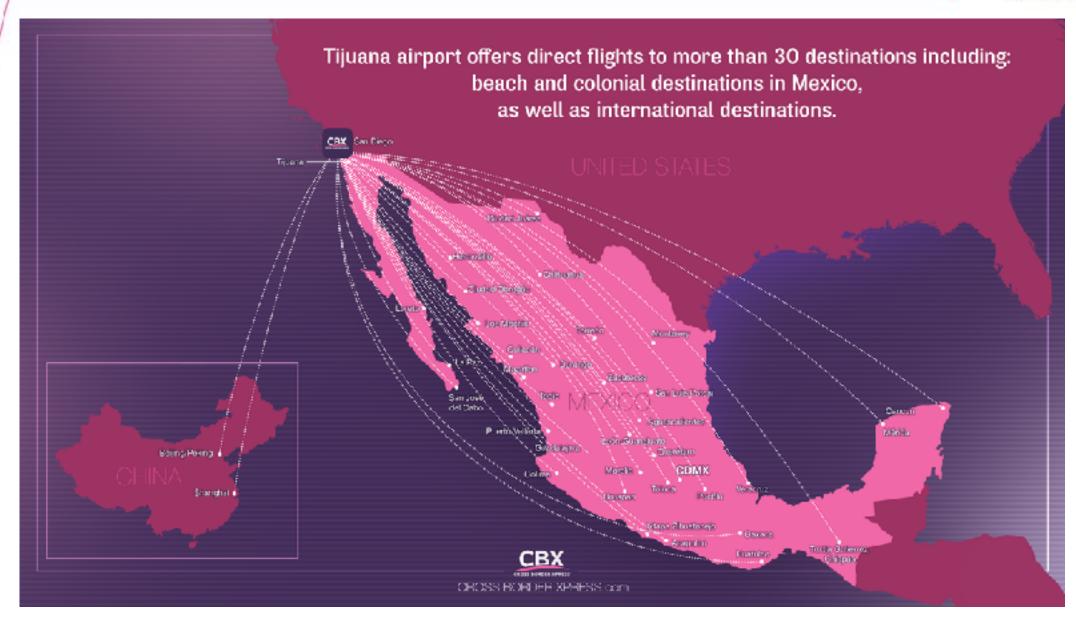

ing in the USA and MX



 Southern California is part of the Tijuana Airport catchment area with 50% of TIJ traffic originating in the U.S.

#### International Airports and Hispanic Population in U.S. Counties in the Southern California Catchment Area



Of the 14 million Hispanics living in California, 79% are of Mexican origin/heritage.

### International flights are subject to higher taxes





Roundtrip total taxes from Tijuana<sup>(1)</sup>: US\$80

APHIS \$4.0 US Customs User Fee \$5.5 US Federal Inspection Fee \$7.0 US Pass. Facility Charges \$9.0 US Security Fee \$11.2 Mex VAT on Airfare \$12.0 Mex Tourism Tax \$22.1 Mex Airport Fee \$32.9 **US** Transportation Tax \$35.6

Roundtrip total taxes from LAX: US\$139

#### CBX / TIJ is strategically connected with the rest of Mexico





#### TIJ has grown rapidly and the growth is expected to continue given the accessibility granted by CBX



#### Total TIJ Passengers

n mi lions



### TIJ is receiving a USD\$40M remodeling investment



• TIJ is the 5th largest airport in Mexico based on the number of passengers and is the second best connected airport in the country, just behind Mexico City.







## Cross Border Xpress





What is Cross Border Xpress?

02

Market Potential

03

**Opportunity Areas** 



**New Services Added** 

# Areas of opportunity and growth for destinations in both Mexico and USA









## Before CBX, users experienced:



- Hours of traffic and congestion in San Ysidro and Otay Mesa.
- Unpredictable crossing times and constant delays.
- Stress, insecurity and inconveniences.
- I-94 permits