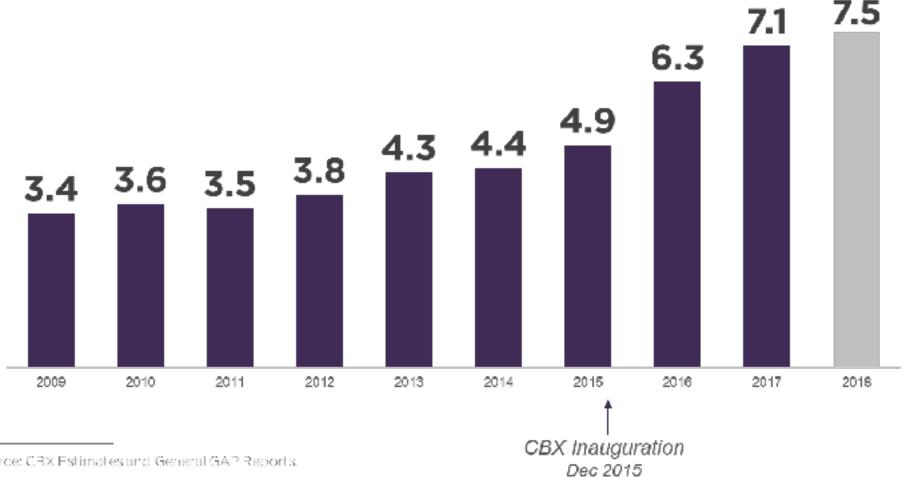

#### TIJ has grown rapidly and the growth is expected to continue given the accessibility granted by CBX

#### Total TIJ Passengers

n mi lions