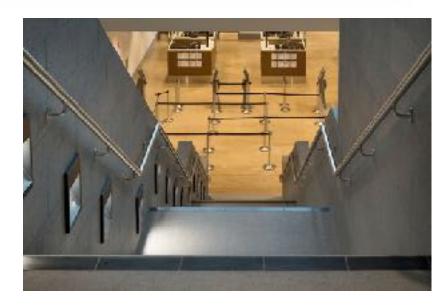

## Entrance to the terminal building in U.S.A.

#### Inside, airline kiosks and CBX booths welcome passengers