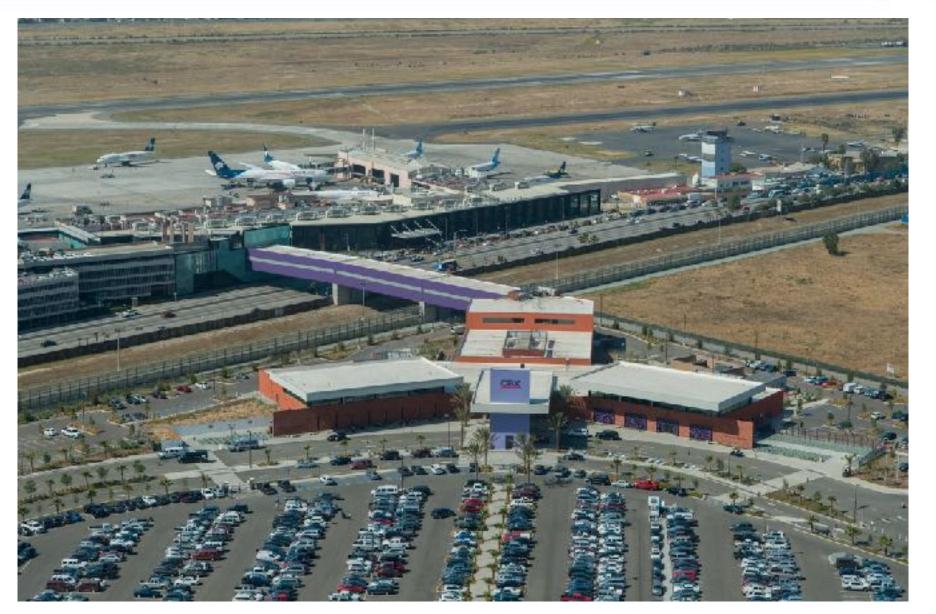

### How does Cross Border Xpress operate?

A closed pedestrian bridge of 390 ft at the border between Mexico and the United States connected to a new Terminal building in San Diego with the Airport of Tijuana. It attracts new users to TIJ serving as an International Terminal on US and Mexican soil. SOUTHBOUND +/- 525 (160m) USA MEXICO NORTHBOUND

## It has a total of 2,300 parking spots

## Entrance to the terminal building in U.S.A.