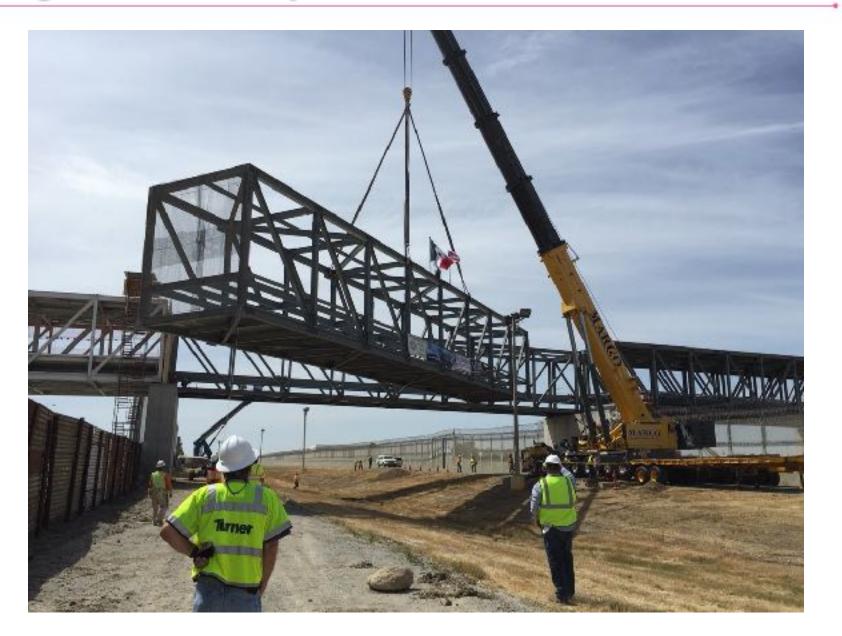

# Cross Border Xpress

## Welcome to CBX





https://www.youtube.com/watch?v=gDWTvwgyOD4

## Cross Border Xpress





What is Cross Border Xpress?



Market Potential



**Opportunity Areas** 



**New Services Added** 

## What is Cross Border Xpress?



- An airport check in terminal in San Diego with a runway in Mexico.
- An easy access point to Southern California for flights landing in Tijuana.
- An economic stimulator for business travel to and from Mexico.
- A 'one-of-a-kind' border crossing.
- A 'state of the art' US CBP port of entry.
- A bi-national symbol of cooperation.





## Construction began mid 2014





# Finally the last piece...





### How does Cross Border Xpress operate?



A closed pedestrian bridge of 390 ft at the border between Mexico and the United States connected to a new Terminal building in San Diego with the Airport of Tijuana. It attracts new users to TIJ serving as an International Terminal on US and Mexican soil. SOUTHBOUND +/- 525 (160m) USA MEXICO NORTHBOUND

# CBX opened its doors on December 9th, 2015 and has served over 4.5 million passengers\*





## It has a total of 2,300 parking spots





## Entrance to the terminal building in U.S.A.





#### Inside, airline kiosks and CBX booths welcome passengers





#### Passengers walk through a Duty Free area before leaving the US.





...the next step is to walk 390 feet using the bridge towards Mexico





# When traveling northbound, passengers