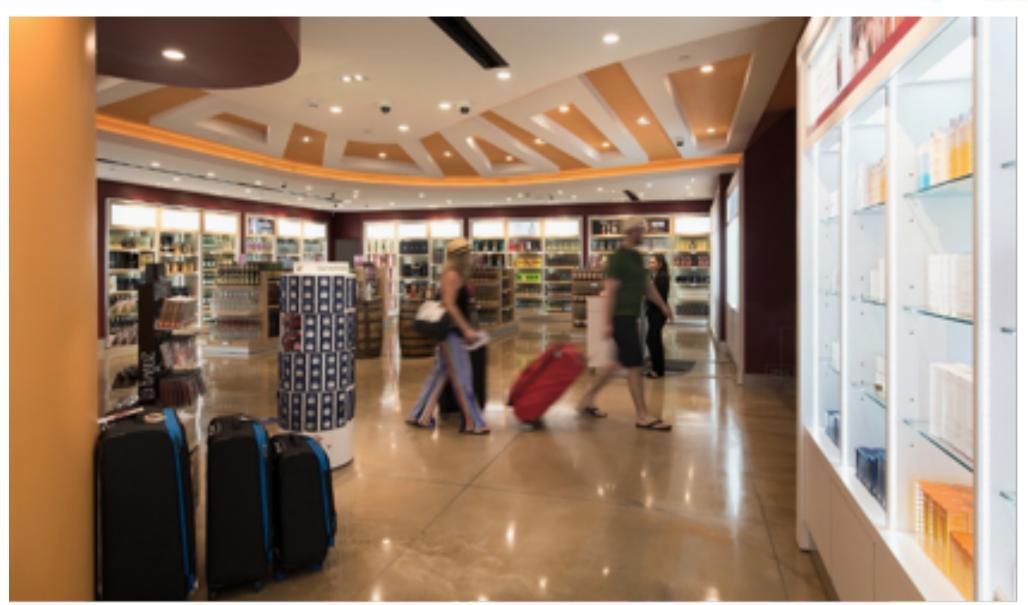

#### Passengers walk through a Duty Free area before leaving the US.

...the next step is to walk 390 feet using the bridge towards Mexico