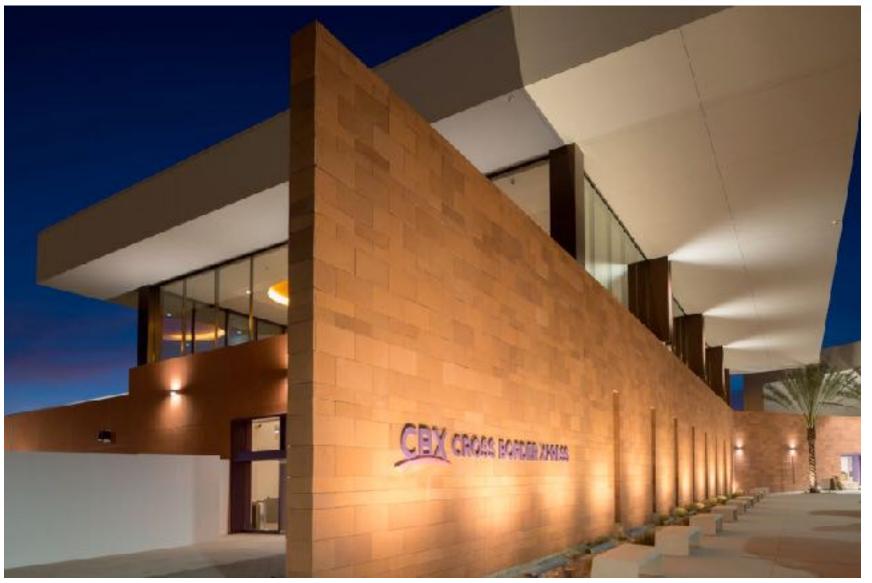

## Entrance to the terminal building in U.S.A.

#### Inside, airline kiosks and CBX booths welcome passengers