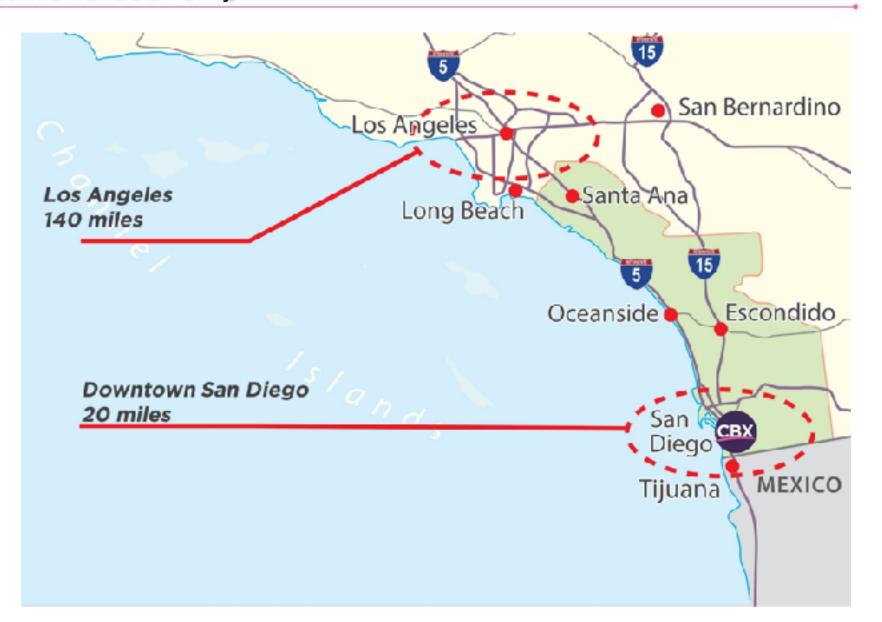

# TIJ / CBX has privileged access to Southern California - 5th largest world economy

### Tijuana Airport traffic originating in the USA and MX

 Southern California is part of the Tijuana Airport catchment area with 50% of TIJ traffic originating in the U.S.