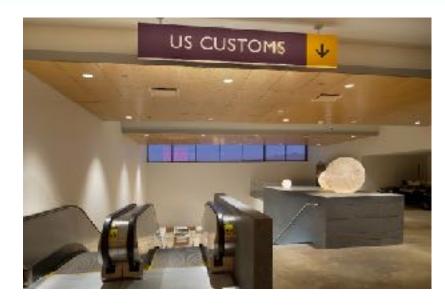

# When traveling northbound, passengers are processed through a modern and comfortable area by U.S. Customs and Border Protection.

Passengers buy their tickets online, inside the terminals or directly with their airline.