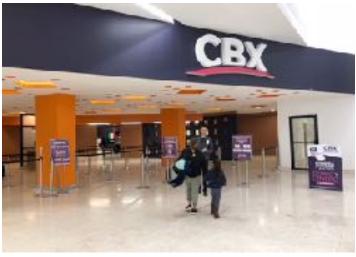

## Entrance to the terminal building in U.S.A.

#### Inside, airline kiosks and CBX booths welcome passengers