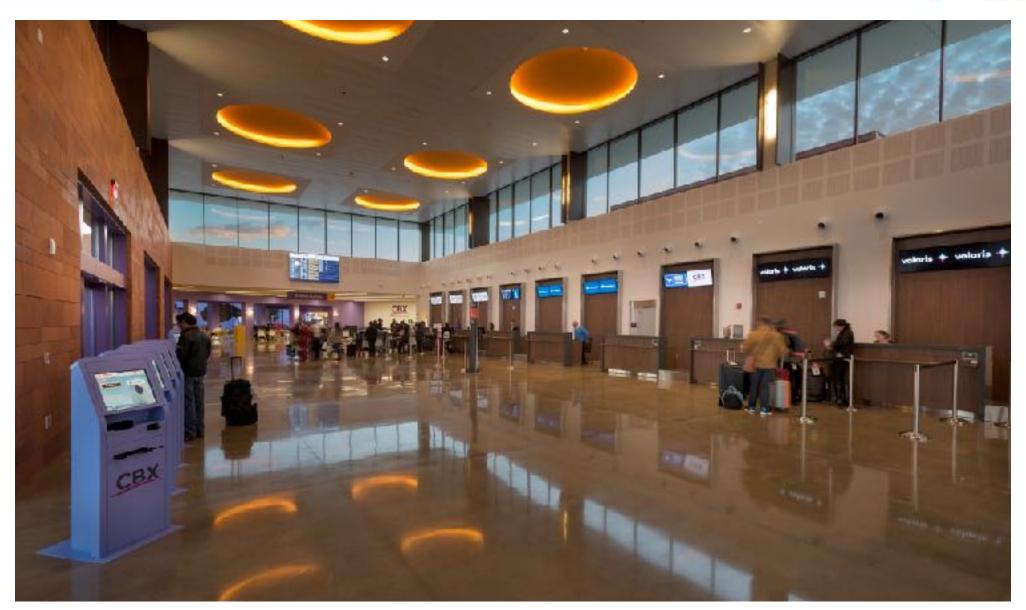

'one-of-a-kind' border crossing.
- A 'state of the art' US CBP port of entry.
- A bi-national symbol of cooperation.





## Construction began mid 2014





# Finally the last piece...





### How does Cross Border Xpress operate?



A closed pedestrian bridge of 390 ft at the border between Mexico and the United States connected to a new Terminal building in San Diego with the Airport of Tijuana. It attracts new users to TIJ serving as an International Terminal on US and Mexican soil. SOUTHBOUND +/- 525 (160m) USA MEXICO NORTHBOUND

# CBX opened its doors on December 9th, 2015 and has served over 4.5 million passengers\*





## It has a total of 2,300 parking spots





## Entrance to the terminal building in U.S.A.





#### Inside, airline kiosks and CBX booths welcome passengers





#### Passengers walk through a Duty Free area before leaving the US.





...the next step is to walk 390 feet using the bridge towards Mexico





# When traveling northbound, passengers are processed through a modern and comfortable area by U.S. Customs and Border Protection.











Passengers buy their tickets online, inside the terminals or directly with their airline.



1. Online www.crossborderxpress.com



2. In the terminal



3. Airlines



SINGLE TICKET



**ROUND TRIP** 



**FAMILY PACKAGES** 



(Start at \$55 USD)

\*Online prices are displayed

## Cross Border Xpress





What is Cross Border Xpress?



Market Potential



**Opportunity Areas** 



**New Services Added** 

# TIJ / CBX has privileged access to Southern California - 5th largest world economy





### Ti