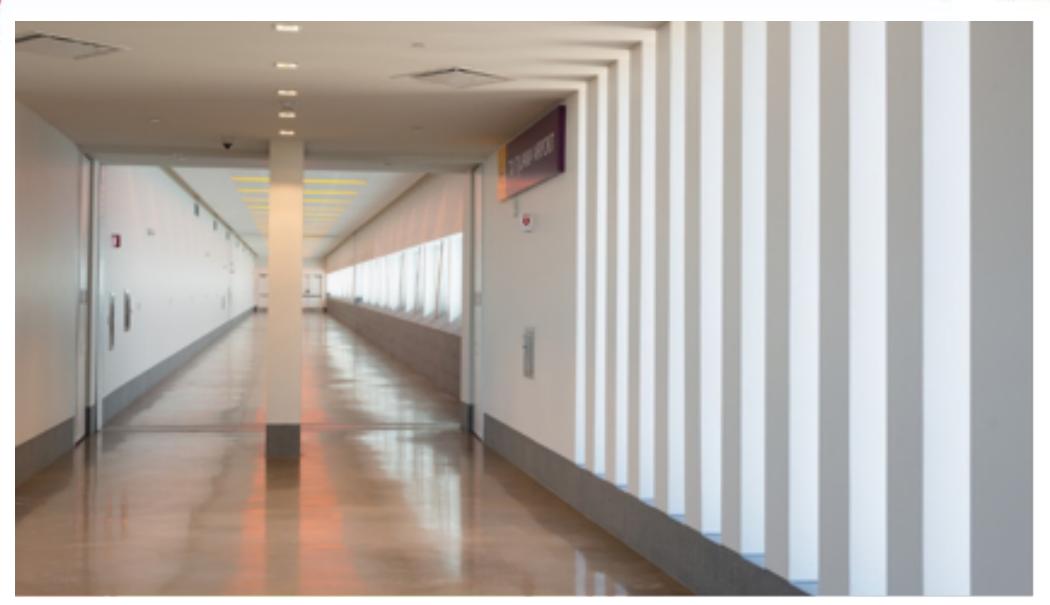

## Entrance to the terminal building in U.S.A.

#### Inside, airline kiosks and CBX booths welcome passengers