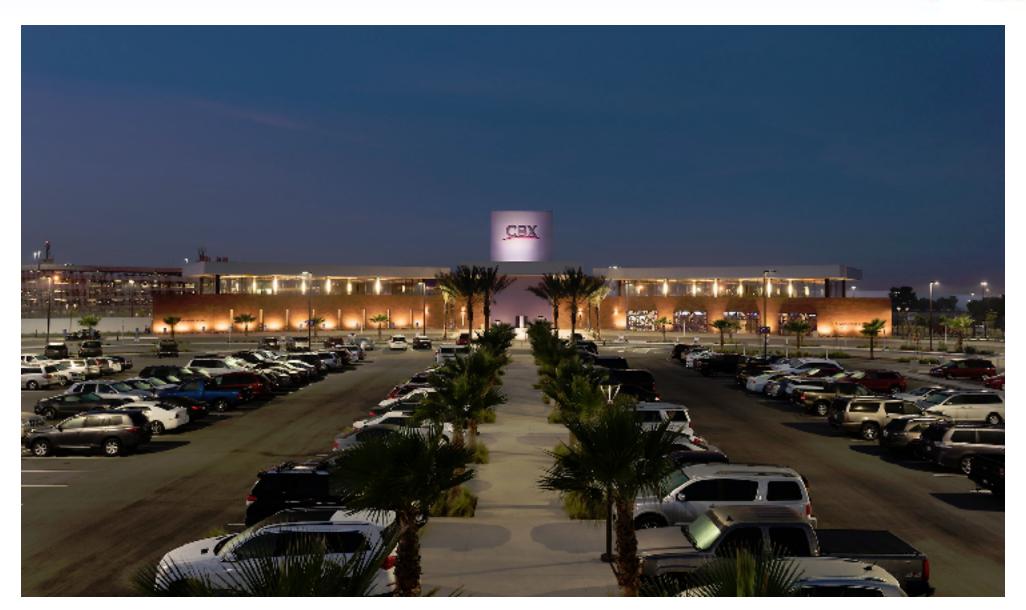

## It has a total of 2,300 parking spots

### Transforming the way we experience border crossings

- Fast, simple and comfortable
- Efficient transit for a world-class site
- Parking in USA
- Simple ticket purchases on site and printing boarding passes.
- Easy purchase of tickets
- Duty Free Shopping
- Dining options (Starbucks, food-truck area)
- Transportation services (Uber, Lyft, taxis, CBX shuttle, etc.)