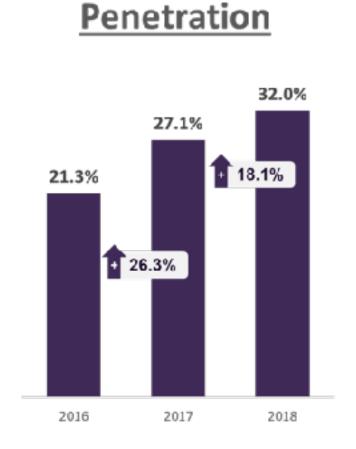

### Tijuana Airport traffic originating in the USA and MX

 Southern California is part of the Tijuana Airport catchment area with 50% of TIJ traffic originating in the U.S.