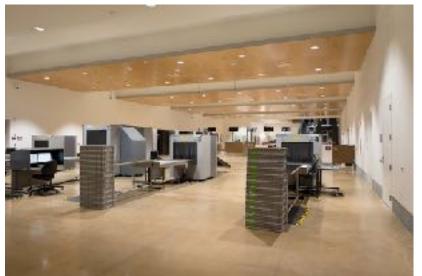

# When traveling northbound, passengers are processed through a modern and comfortable area by U.S. Customs and Border Protection.

Passengers buy their tickets online, inside the terminals or directly with their airline.