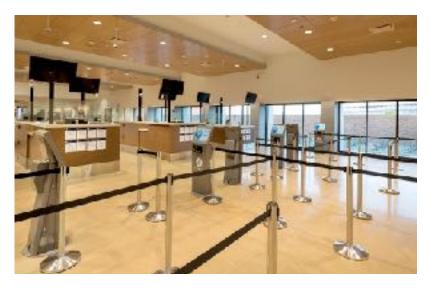

#### Inside, airline kiosks and CBX booths welcome passengers

# When traveling northbound, passengers are processed through a modern and comfortable area by U.S. Customs and Border Protection.

Passengers buy their tickets online, inside the terminals or directly with their airline.