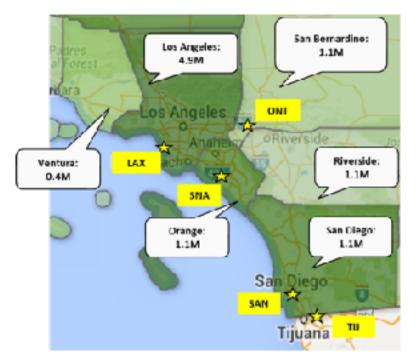

# TIJ / CBX has privileged access to Southern California - 5th largest world economy

### Tijuana Airport traffic originating in the USA and MX

 Southern California is part of the Tijuana Airport catchment area with 50% of TIJ traffic originating in the U.S.

#### International Airports and Hispanic Population in U.S. Counties in the Southern California Catchment Area

Of the 14 million Hispanics living in California, 79% are of Mexican origin/heritage.